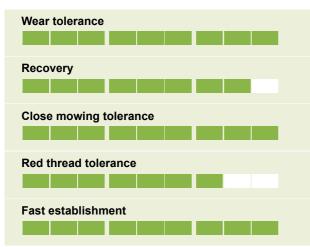

#### **J Nitro Premier Wicket**



New Seed coat technology



#### Ratings





# • 25% Clementine [Perennial Ryegrass]

Top-rated fine turf ryegrass bred for exceptional

shoot density, fineness of leaf and cleanliness of cut

STRI Rating 7.2

## • 25% Monroe [Perennial Ryegrass]

The top-ranked all-rounder - shoot density, fine

leaf, recovery, disease resistance and coverage

STRI Rating 6.4

• 25% Dickens [Perennial Ryegrass]

High disease resistance, year-round colour and

strong regrowth makes this a top performer under

close mown conditions

STRI Rating 6.3

• 25% Chice [Perennial Ryegrass]

Slow growing, wear tolerant variety with strong

performance even under dry conditions

STRI Rating 6.4

### **Gro**Max

development

treated, maximises seedling



Purity you can rely on

#### Visit our ProNitro page for full details Environmentally friendly, labour s